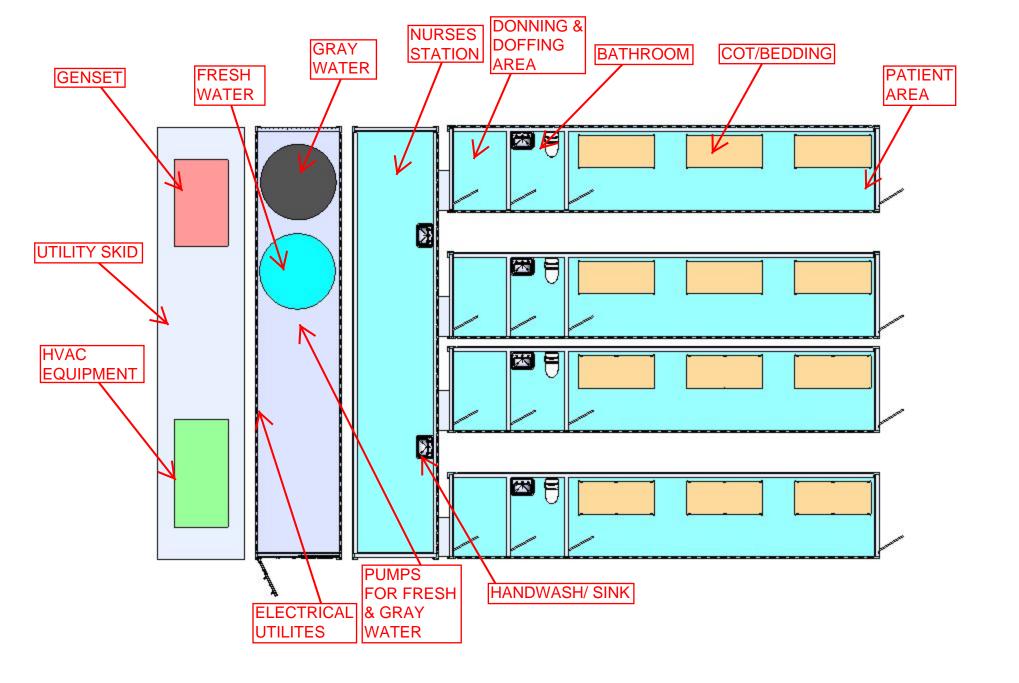

### **Basic Configuration:**

These prefabricated, dynamic Mobile Triage Units can be assembled inside or outside large facilities. All units include electrical systems powered by diesel generators and shore connections, ventilation with HEPA filters, and potable water/waste connections.

## **Additional Design Features:**

Optional design features include medical gas lines and storage, general waste storage, medical waste storage, soiled linen storage, and an additional diesel fuel cell .

## **Optional Configuration:**

Portable showers, bathrooms, and laundry services can also be installed for long-term occupation.