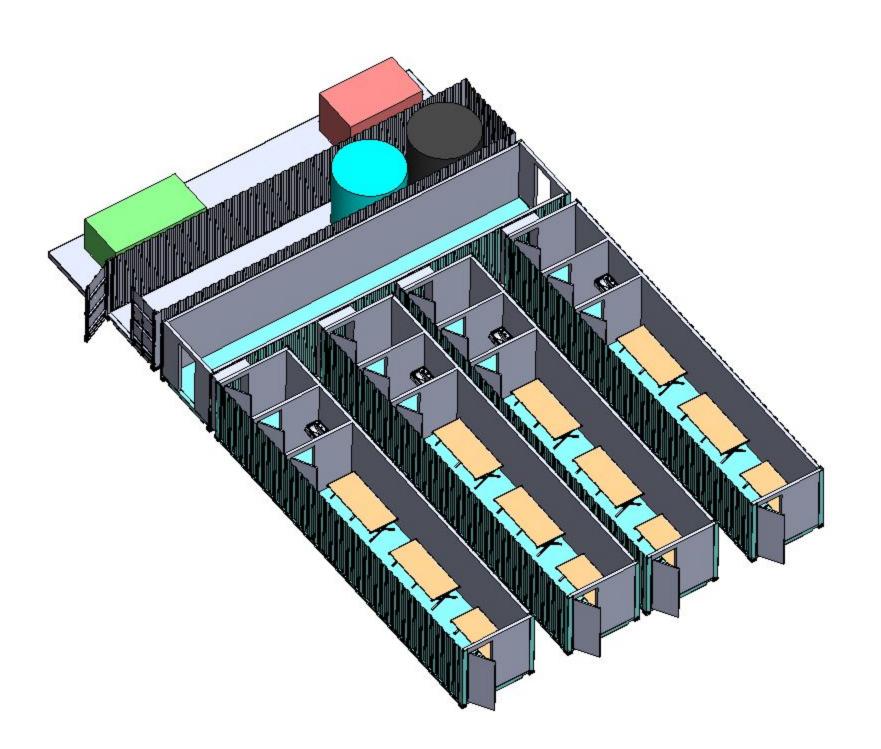

# Mobile Triage Unit BIO CONTAINMENT

- 4 Patient Rooms
- Nurses Station
- Support Equipment
- HEPA Filtered HVAC System
- Transportable/Mobile/Modular
- Generator

736 W. Harrisville Road Ogden, UT 84404