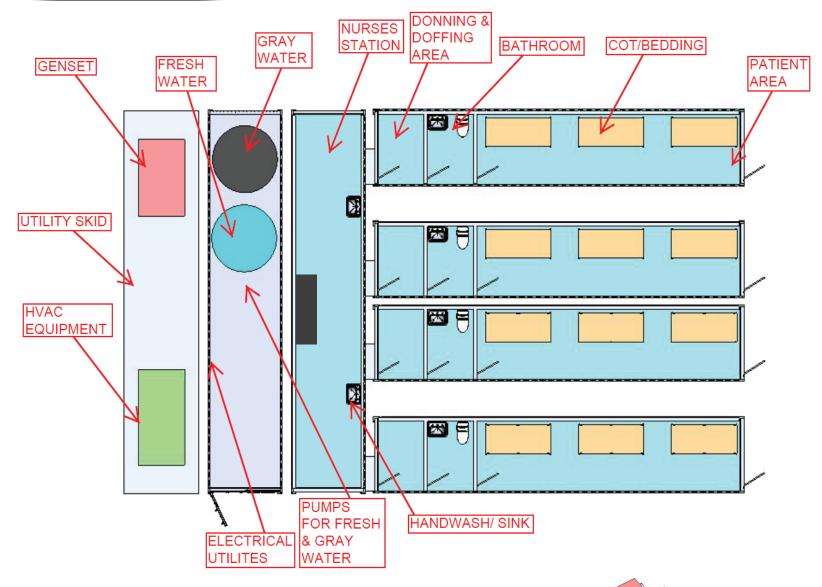

### **Basic Configuration:**

These prefabricated, dynamic Mobile Triage Units can be assembled inside or outside large facilities. All units include electrical systems powered by diesel generators and shore connections, ventilation with HEPA filters, and potable water/waste connections.

## **Additional Design Features:**

Optional design features include medical gas lines and storage, general waste storage, medical waste storage, soiled linen storage, and an additional diesel fuel cell .

## **Optional Configuration:**

Portable showers, bathrooms, and laundry services can also be installed for long-term occupation.