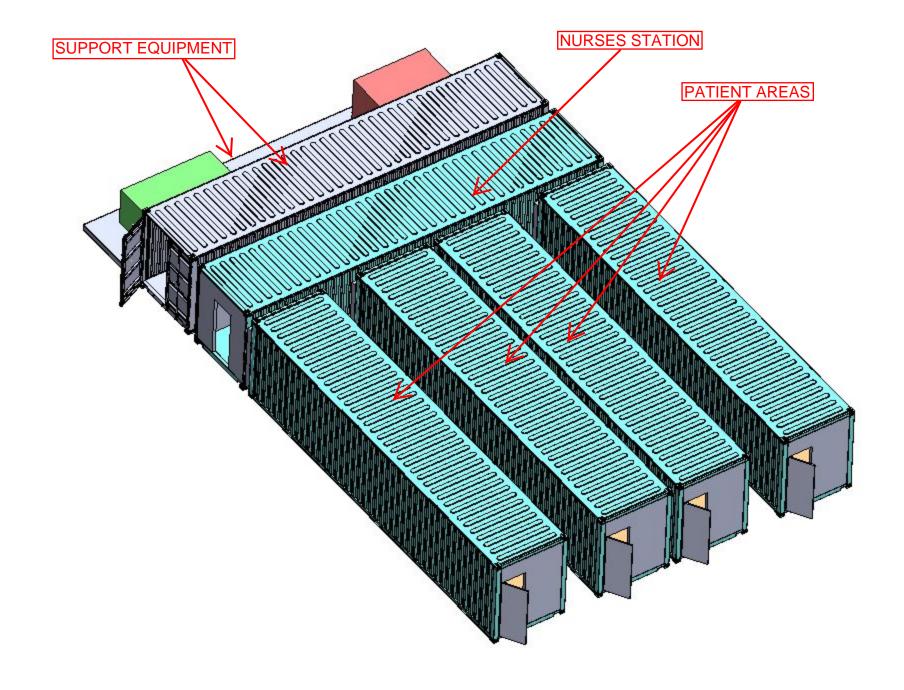

# Mobile Triage Unit BIO CONTAINMENT

- 4 Patient Rooms
- Nurses Station
- Support Equipment
- HEPA Filtered HVAC System
- Transportable/Mobile/Modular
- Generator

736 W. Harrisville Road Ogden, UT 84404