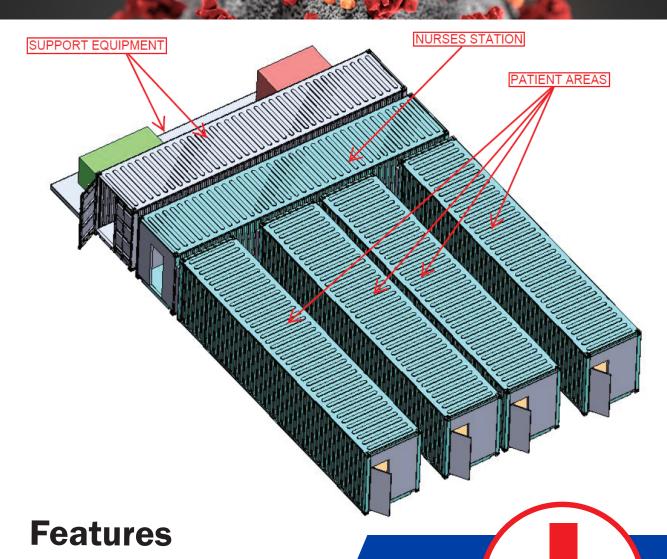

# Mobile Triage Unit BIO CONTAINMENT

- 4 Patient Rooms
- Nurses Station
- Support Equipment
- HEPA Filtered HVAC System
- Transportable/Mobile/Modular
- Generator

736 W. Harrisville Road Ogden, UT 84404