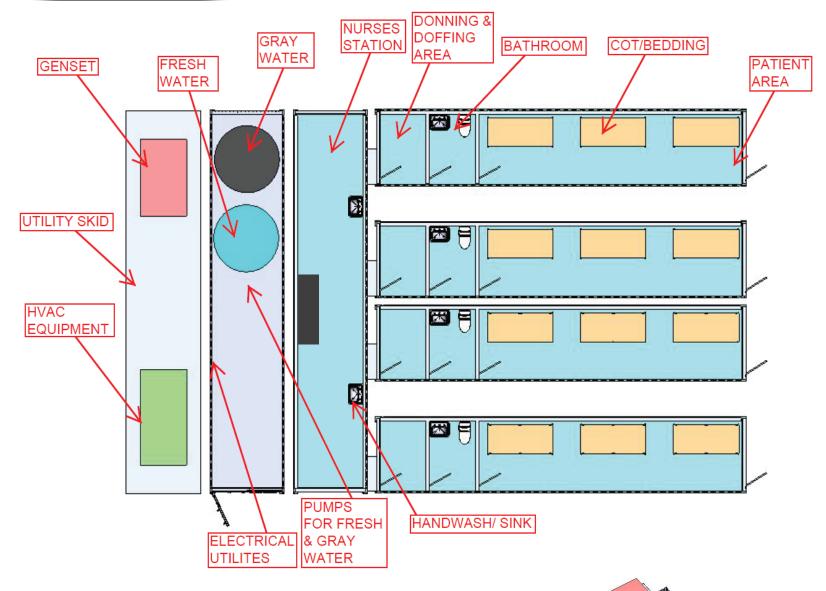

## **Basic Configuration:**

These prefabricated, dynamic Mobile Triage Units can be assembled inside or outside large facilities. All units include electrical systems powered by diesel generators and shore connections, ventilation with HEPA filters, and potable water/waste connections.

### **Additional Design Features:**

Optional design features include medical gas lines and storage, general waste storage, medical waste storage, soiled linen storage, and an additional diesel fuel cell .

## **Optional Configuration:**

Portable showers, bathrooms, and laundry services can also be installed for long-term occupation.