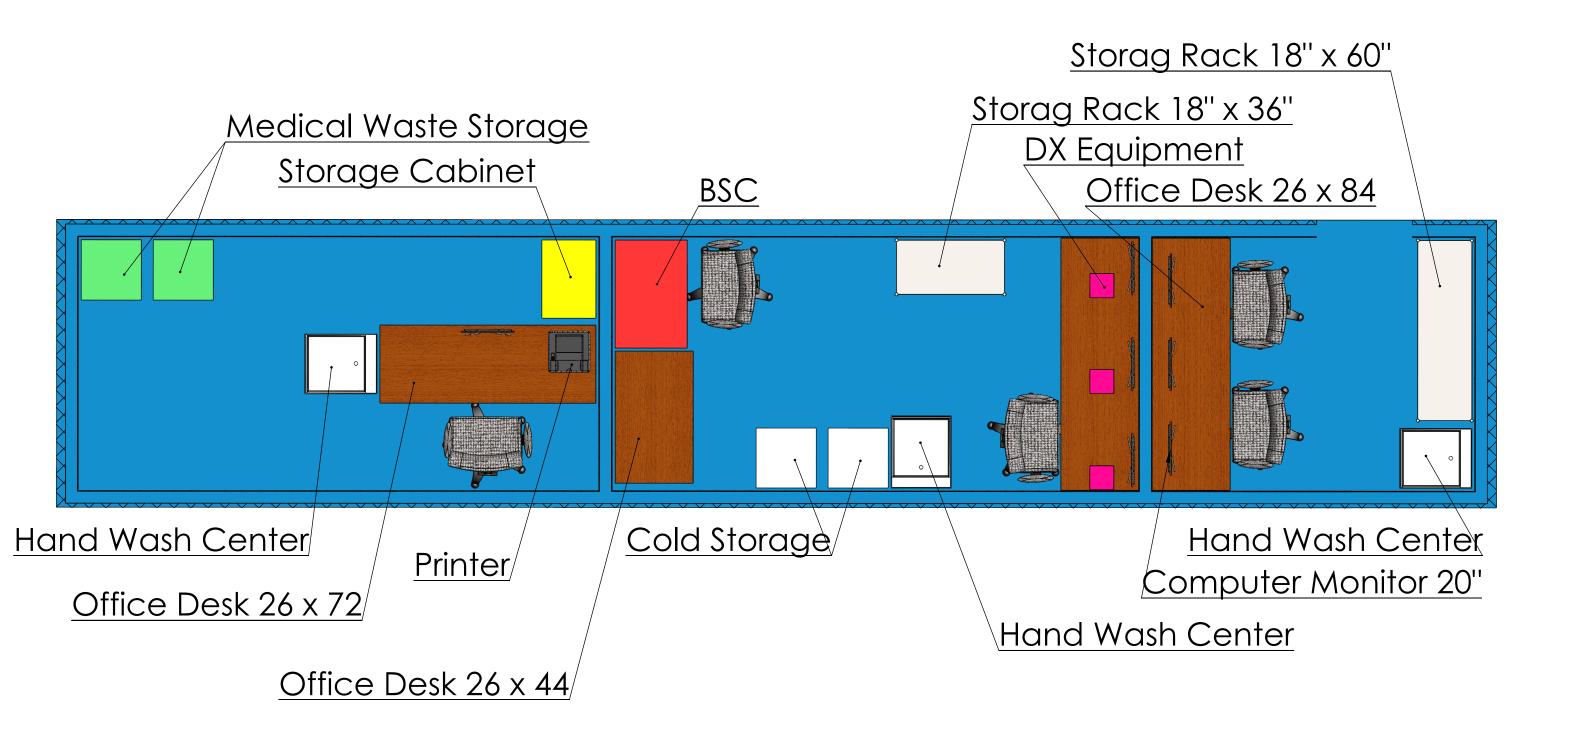

## **Features**

- Registration Area
  - Transaction window w/exposure protection guard
- Testing Laboratory
  - Provides testing services for infected patients
- Nurse's Station
  - Sliding glass examination window
  - Self-contained hand washing stations

## **COVID-19 RESPONSE**

PH#: 385-333-4400

These Portable Test Lab units are designed to provide comprehensive testing services for infected patients. The unit is divided into three isolated areas, including a registration area, testing laboratory, and nurse's station.

Includes HVAC system and separate entry/exits to prevent the spread of contaminated air particles. The units contain electrical systems and data connections.

INTERIOR
WALLS
LIGHT
GAUGE
METAL SKIN