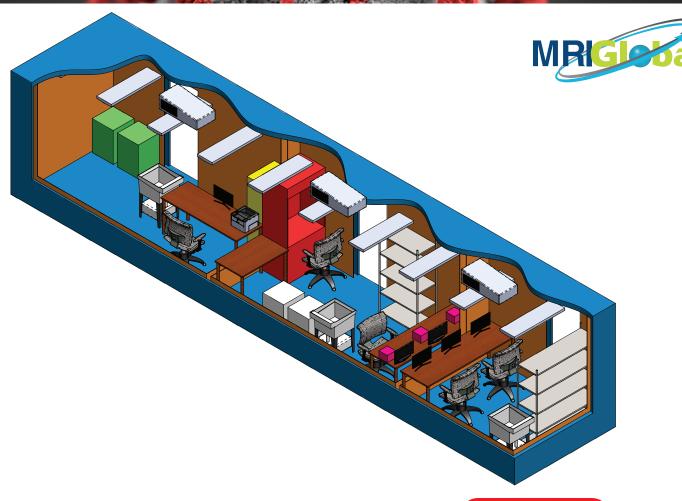

## **Features**

- Registration Area
  - Transaction window w/exposure protection guard
- Testing Laboratory
  - Provides testing services for infected patients
- Nurse's Station
  - Sliding glass examination window
  - Self-contained hand washing stations

## **COVID-19 RESPONSE**

PH#: 385-333-4400

These Portable Test Lab units are designed to provide comprehensive testing services for infected patients. The unit is divided into three isolated areas, including a registration area, testing laboratory, and nurse's station.

Includes HVAC system and separate entry/exits to prevent the spread of contaminated air particles. The units contain electrical systems and data connections.

INTERIOR
WALLS
LIGHT
GAUGE
METAL SKIN