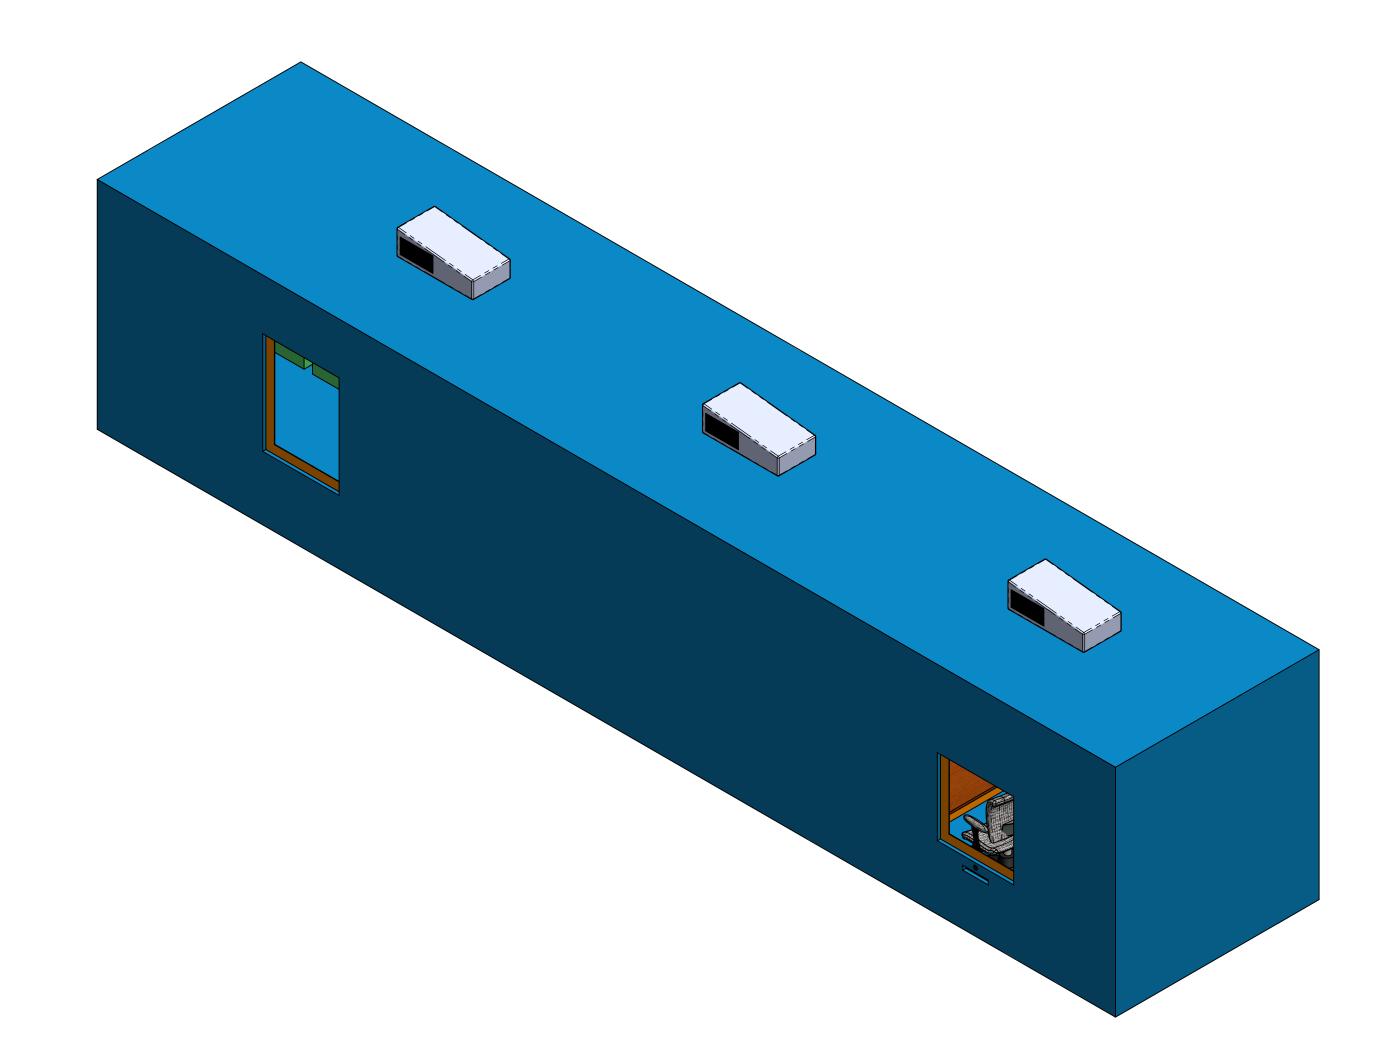

## **COVID-19 RESPONSE**

PH#: 385-333-4400

These Portable Test Lab units are designed to provide comprehensive testing services for infected patients. The unit is divided into three isolated areas, including a registration area, testing laboratory, and nurse's station.

Includes HVAC system and separate entry/exits to prevent the spread of contaminated air particles. The units contain electrical systems and data connections.

INTERIOR
WALLS
LIGHT
GAUGE
METAL SKIN