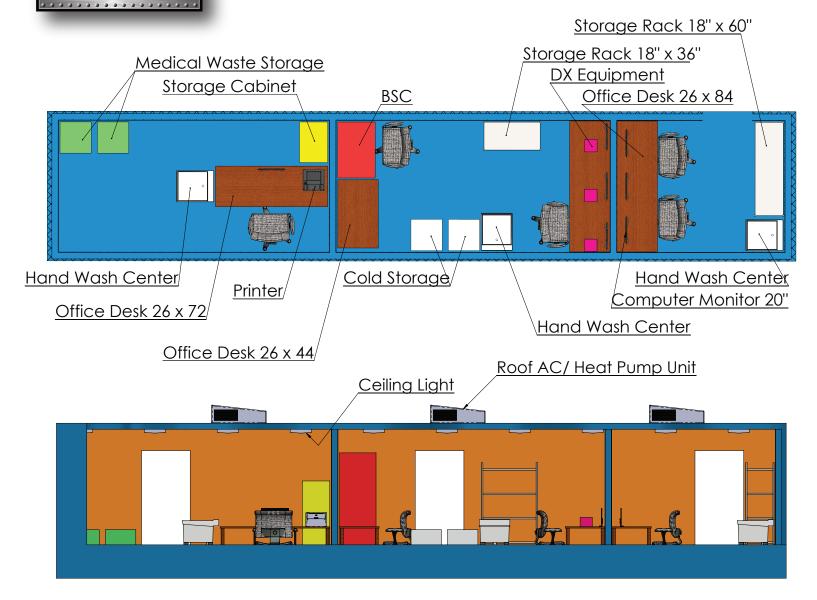

## **Features**

- Registration Area
  - Transaction window w/exposure protection guard
- Testing Laboratory
  - Provides testing services for infected patients
- Nurse's Station
  - Sliding glass examination window
  - Self-contained hand washing stations

## **COVID-19 RESPONSE**

PH#: 385-333-4400

These Portable Test Lab units are designed to provide comprehensive testing services for infected patients. The unit is divided into three isolated areas, including a registration area, testing laboratory, and nurse's station.

Includes HVAC system and separate entry/exits to prevent the spread of contaminated air particles. The units contain electrical systems and data connections.

INTERIOR
WALLS
LIGHT
GAUGE
METAL SKIN