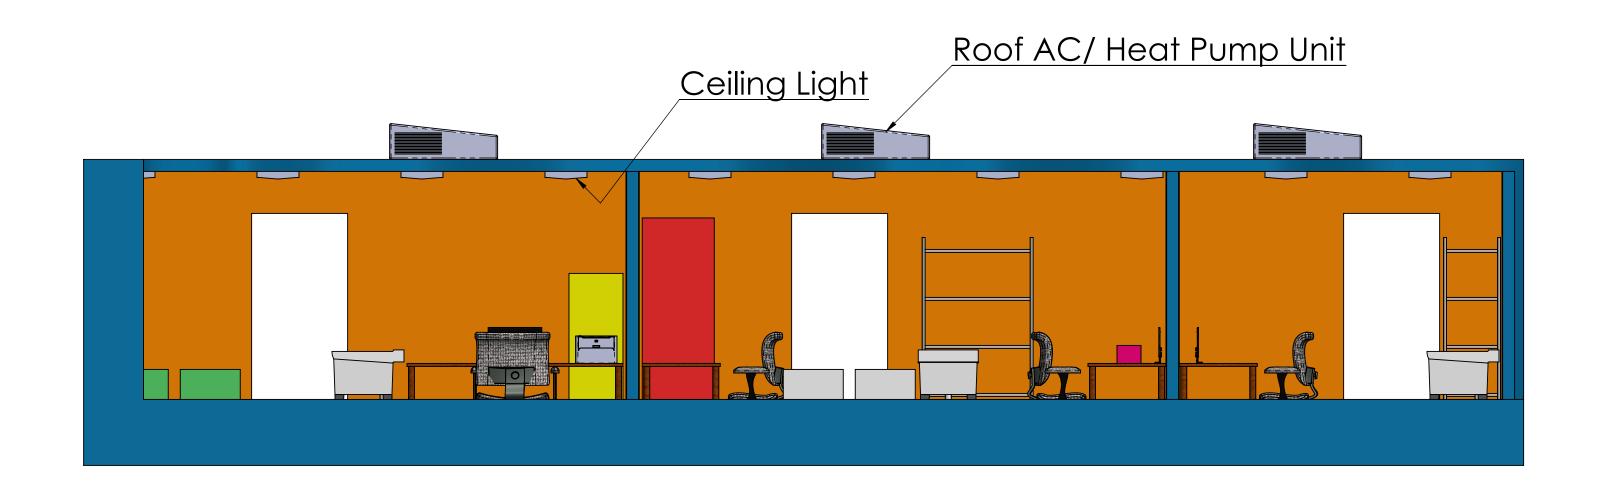

## **Features**

- Registration Area
  - Transaction window w/exposure protection guard
- Testing Laboratory
  - Provides testing services for infected patients
- Nurse's Station
  - Sliding glass examination window
  - Self-contained hand washing stations

## **COVID-19 RESPONSE**

PH#: 385-333-4400

These Portable Test Lab units are designed to provide comprehensive testing services for infected patients. The unit is divided into three isolated areas, including a registration area, testing laboratory, and nurse's station.

Includes HVAC system and separate entry/exits to prevent the spread of contaminated air particles. The units contain electrical systems and data connections.

INTERIOR
WALLS
LIGHT
GAUGE
METAL SKIN